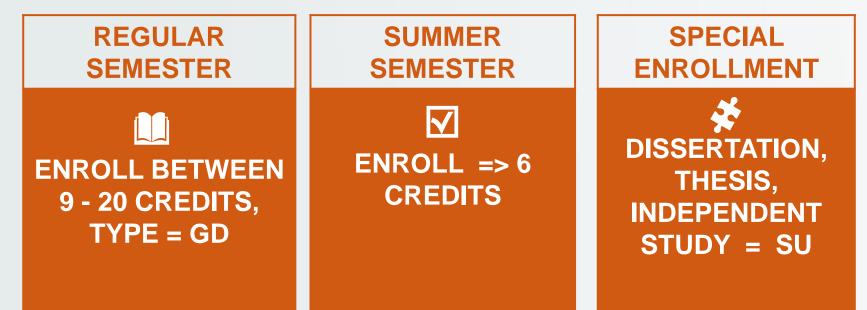

#### ENROLLMENT

# ENROLLMENT

(IF ENROLL <9 OR >20 CREDITS, USE FORM 'GS.9' TO REQUEST THE REGISTRATION FOR LOWER/UPPER CREDITS)

Received REQUIRED SUBJECT GRADE => C OR U

IF G.P.A. < 3.00 (ENROLL IN SUBJECT WITH GRADE < B)

IF ENROLL ALL COURSE IN PROGRAM AND THE G.P.A. < 3.00, YOU CAN ENROLL IN SUBJECT WITH GRADE < A

## SUBJECT RE-ENROLLMENT WHEN?