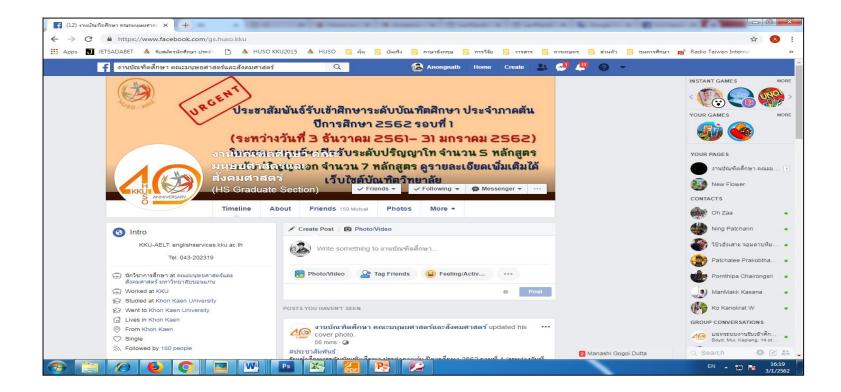

#### FACEBOOK งานบัณฑิตศึกษา (GRAUDATE SECTION)

Sutter bus service provides free bus service in Khon Kaen University