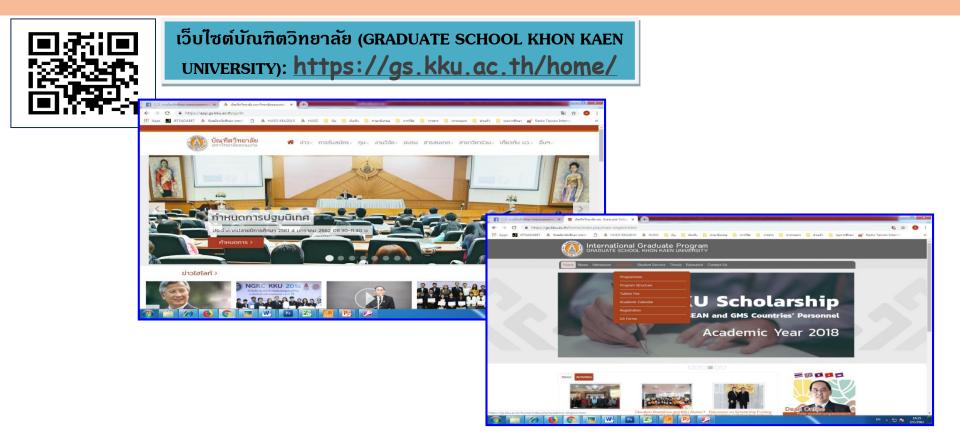

| » 13:16<br>19/3/25 | 57 |  |  |  |  |





#### **SCHOLARSHIPS**







#### **SCHOLARSHIPS**

#### **Research Publication Scholarship**

Aim: To encourage the presentation potential of graduate students in academic conference: national and international level, which would reach the high quality and standard of research advancementEligibility: 1. Student status is active.

2. Full paper should be published within 6 months after graduated.

3. Thesis proposal must be approved.

4. Letter of acceptance for publication with the specification of presentation type should be sub mitted to the Graduate School.

**Funding:** The granted scholarship is based on type of presentation:

1) Oral presentation 2) Poster presentation 3) Published in academic journal

Application Period: 3 periods (as indicated on the announcement)





#### GRADUATE SCHOOL KHON KAEN UNI