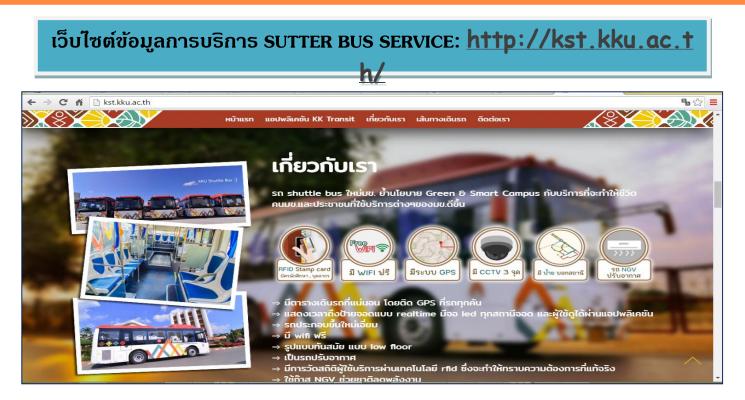

#### FACEBOOK งานบัณฑิตศึกษา (GRAUDATE SECTION)

Sutter bus service provides free bus service in Khon Kaen University