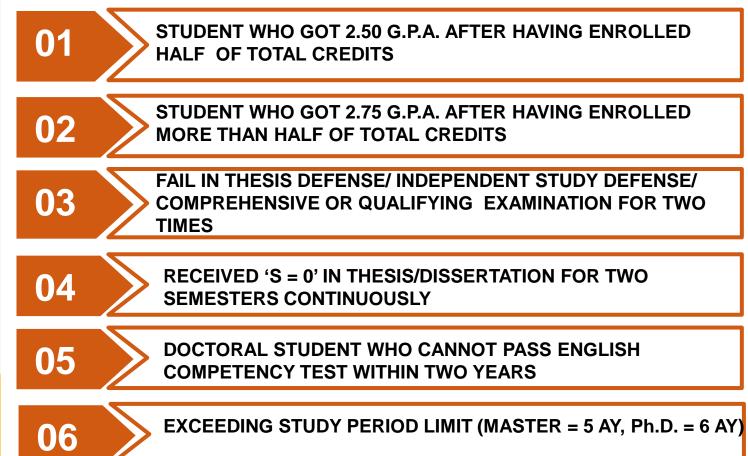

ath |  |
|---------------------------|------------------|------------------------|------------------|--|
| MASTERS PROGRAM           |                  |                        |                  |  |
| Thesis Defense            | 500              | 1,500                  | 4,000            |  |
| Independent study Defense | 500              | 1,500                  | 5,000            |  |
| DOCTORAL PROGRAM          |                  |                        |                  |  |
| Dissertation Defense      | 1,500            | 3,000                  | 6,000            |  |

#### **Report Revision**

- After the defense, the student can revise Dissertation/Thesis as recommendation of the committee
- Submit Form GS. 28 for approval of revision



### **SUSPENSION OF STUDENT STATUS**









#### Publication of Thesis/Independent Study for Graduation

- Research article resulting from thesis study must be a full paper, not an abstract.
- The article which is requisite for graduation must include the author name ordered as the first author.
- The published article or the article presented in the academic conference submitted for graduation must be a part of thesis course or study plan not a review article.
- Published article must be publication in SCOUS, ISI database or Announcement from Office of the Civil Service Commission.
- The components of the article must consist an introduction (background and significance), purpose, methodology, results and discussion, and references, or as specified by the particular journal.





#### Publication of Thesis/Independent Study f