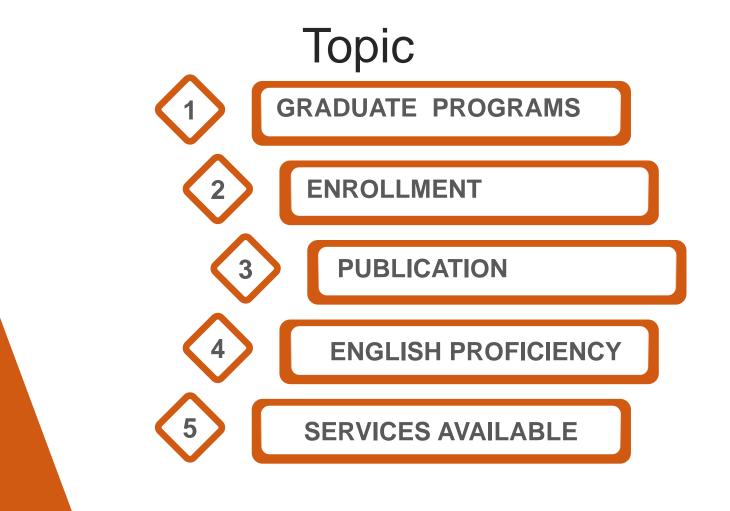

#### ORIEANTATION FOR GRADUATE STUDENTS Warm Welcome

ปฐมนิเทศนักศึกษาใหม่ ระดับบัณฑิตศึกษา ประจำภาคต้น ปีการศึกษา 2564 (ACADEMIC YEAR 2021)

22 มิถุนายน 2564 (22 JUNE 2021)





Online Questionnaire of Satisfaction of the Orientation











## PLAN FOR STUDY



مرواله بالتأليب أيرأها

MASTER DEGREE TWO YEAR FOR PLAN



#### ENROLLMENT

## สำนักบริหารและพัฒนาวิชาการ

(BUREAU OF ACADEMIC ADMINISTRATION AND DEVELOPMENT, KHON KAEN UNIVERSITY)

#### ระบบบริการการศึกษา (E-REGISTER)

ประเมินการเรียนการสอนออนไลน์ (ONLINE EVALUATION





http://reg.kku.ac.th



# ENROLLMENT





(IF ENROLL <9 OR >20 CREDITS, USE FORM 'GS.9' TO REQUEST THE REGISTRATION FOR LOWER/UPPER CREDITS)



Received REQUIRED SUBJECT GRADE => C OR U



IF G.P.A. < 3.00 (ENROLL IN SUBJECT WITH GRADE < B)



IF ENROLL ALL COURSE IN PROGRAM AND THE G.P.A. < 3.00, YOU CAN ENROLL IN SUBJECT WITH GRADE < A

## SUBJECT RE-ENROLLMENT WHEN?





### **Register for Dissertation/Thesis**

#### Appointment of Advisor (Form GS. 21)

## **Proposal Approval**



Submit t