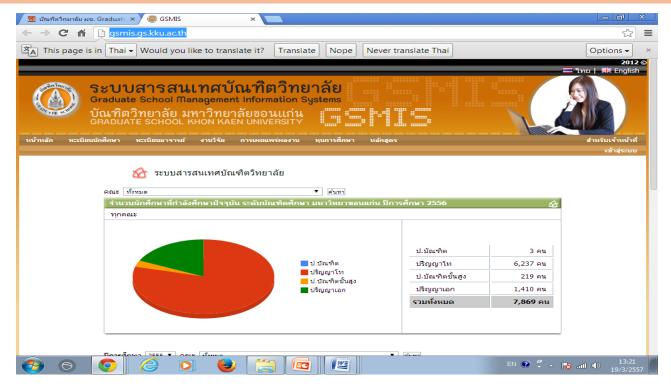

Research Publication Scholarship**

Aim: To encourage the presentation potential of graduate students in academic conference: national and international level, which would reach the high quality and standard of research advancementEligibility: 1. Student status is active.

2. Full paper should be published within 6 months after graduated.

3. Thesis proposal must be approved.

4. Letter of acceptance for publication with the specification of presentation type should be sub mitted to the Graduate School.

**Funding:** The granted scholarship is based on type of presentation:

1) Oral presentation 2) Poster presentation 3) Published in academic journal

Application Period: 3 periods (as indicated on the announcement)





#### GRADUATE SCHOOL KHON KAEN UNIVERSITY :http://gsmis.gs.kku.ac.th







7/16/2020

### ข้อมูล ข่าวสาร ระเบียบ แนวปฏิบัติ บัณฑิตศึกษา: shorturl.at/nxJN6







#### FACEBOOK งานบัณฑิตศึกษา (GRAUDATE SECTION)









Sutter bus service provides free bus service in Khon Kaen University