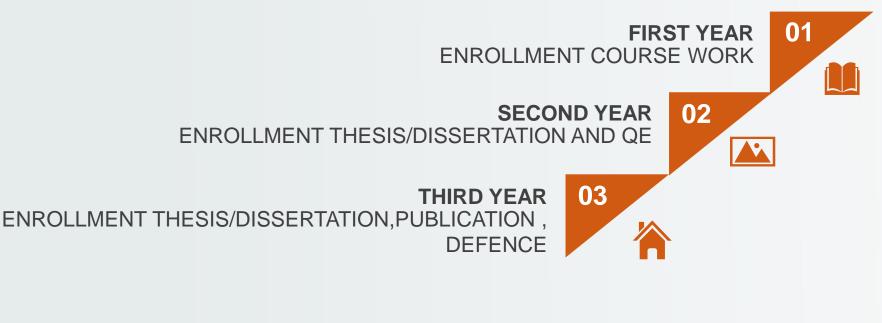

# ENROLLMENT

(IF ENROLL <9 OR >20 CREDITS, USE FORM 'GS.9' TO REQUEST THE REGISTRATION FOR LOWER/UPPER CREDITS)

Received REQUIRED SUBJECT GRADE => C OR U

IF G.P.A. < 3.00 (ENROLL IN SUBJECT WITH GRADE < B)

IF ENROLL ALL COURSE IN PROGRAM AND THE G.P.A. < 3.00, YOU CAN ENROLL IN SUBJECT WITH GRADE < A

## SUBJECT RE-ENROLLMENT WHEN?

### **Register for Dissertation/Thesis**